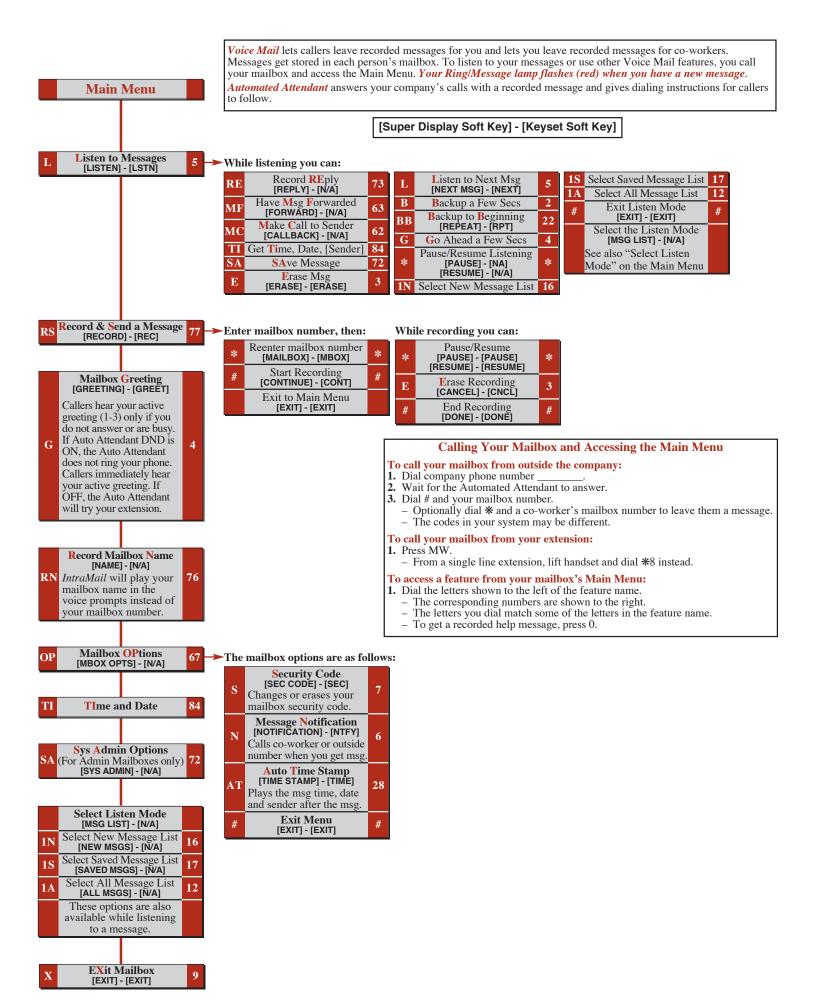

## Voice Mail and Automated Attendant Quick Reference Guide

[[RKKSTITA]

| Sending Calls to a Mailbox                     |                                                                                                                                                                                                                  |
|------------------------------------------------|------------------------------------------------------------------------------------------------------------------------------------------------------------------------------------------------------------------|
| To forward your incoming calls to your mailbox | Press ICM ● Dial <b>*</b> 3 ● Dial Call Forwarding condition (2 = Busy or not answered, 4 = Immediate, 6 = Not answered)<br>● Press MW ● Select type of calls to be forwarded (2 = All calls, 8 = Outside calls) |
| To cancel forwarding                           | Press ICM ● Dial <b>*</b> 30                                                                                                                                                                                     |
| To transfer an outside caller<br>to a mailbox  | Press ICM ● Dial extension ● Press MW ● Hang up<br>(If mailbox doesn't have an extension, press MW before dialing the extension number.)                                                                         |

## An Additional Way to Call Your Mailbox (from Outside)

| To call your mailbox from | Dial the Automated Attendant number ● Wait for greeting ● Dial # and your mailbox number ● (Optional) Enter |
|---------------------------|-------------------------------------------------------------------------------------------------------------|
| outside                   | your Security Code                                                                                          |
|                           | If this feature is not enabled in your system, see your System Administrator.                               |

## Additional Ways to Record a Message

Quick Message from outside Dial the Automated Attendant number • Wait for greeting • Dial \* • Dial extension • Leave message • Hang up

After you call an extension Press MW